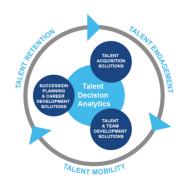

## **Harrison Talent Life Cycle Solutions**

Harrison Assessments uses predictive analytics to help organizations acquire, develop, lead and engage their talent. This comprehensive Talent Decision Analytics provides the intelligence needed throughout the talent life cycle to build effective teams and develop, engage and retain key talent. Contact us to learn how we help organizations make great decisions.